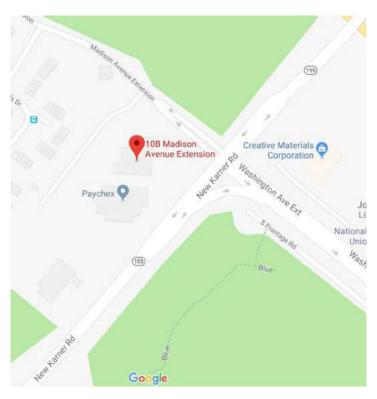

#### **Directions**

Washington Ave Extension to Rt 155. Go through intersection to Madison Ave Extension, take first left.