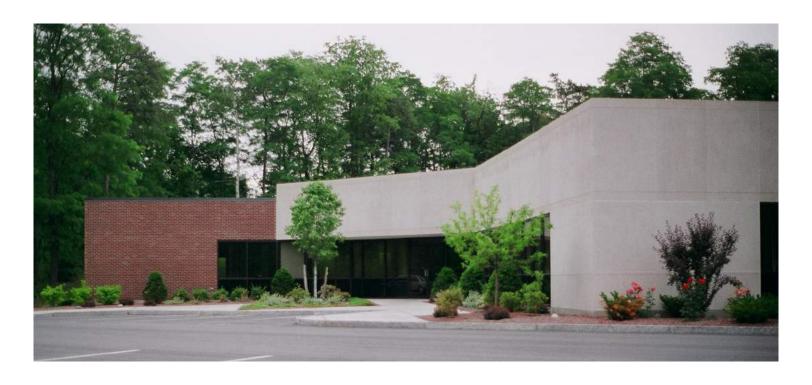

# Office Space for Lease 10B Madison Avenue Extension, Albany, NY 12203

## **4,450 RSF** \$15.50/RSF + utilities



#### **Property Features**

- Convenient access to major highways, shopping malls and restaurants.
- Single-story office building with flexible build out.
- Private off-street parking available for 88 vehicles.
- Peaceful quiet setting near Pine Bush Reserve.
- Lease price includes property taxes, building insurance, maintenance, Monday Friday, 8:00 am to 5:00 pm. housekeeping, Monday Friday, 5:00 pm to 9:00 pm.
- Tenant improvements to be negotiated.







#### **10B Madison Avenue Extension**

Albany, NY

#### **Building Information**

Lot size: 2.21 Acres

Zoning: MU-CI

Parking: 88 Private Spaces

Water: Municipal Sewer: Municipal

Telecom: Fiber Available

Heat: GFHA A/C: Central

Electric: 600 Amp 3 Phase

Condition: Excellent
Construction: Brick
Built: 1997

#### **Directions**

Washington Ave Extension to Rt 155. Go through intersection to Madison Ave Extension, take first left.



### Floor Plan





The health of your business is the heart of our business. For more than 50 years, The Anderson Group has provided trusted, respected office and executive suite leasing to businesses in the Capital Region.

Beyond simply renting you a space, we've developed expertise in office space efficiency, productivity and profitability, so we'll