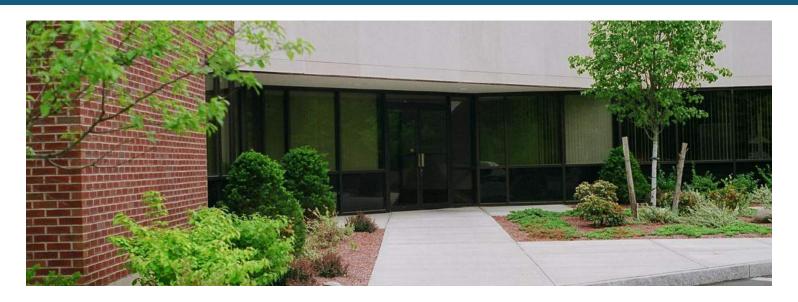

# Office Space for Lease 10B Madison Avenue Extension, Albany, NY 12203

## **4,450 RSF** \$15.50/RSF + utilities



#### **Property Features**

- Convenient access to major highways, shopping malls and restaurants.
- Single-story office building with flexible build out.
- Private off-street parking available for 88 vehicles.
- Peaceful quiet setting near Pine Bush Reserve.
- Lease price includes property taxes, building insurance, maintenance, Monday Friday, 8:00 am to 5:00 pm. housekeeping, Monday Friday, 5:00 pm to 9:00 pm.
- Tenant improvements to be negotiated.







#### **10B Madison Avenue Extension**

Albany, NY

#### **Building Information**

Lot size: 2.21 Acres

Zoning: MU-CI

Parking: 88 Private Spaces

Water: Municipal Sewer: Municipal

Telecom: Fiber Available

Heat: GFHA A/C: Central

Electric: 600 Amp 3 Phase

Condition: Excellent
Construction: Brick
Built: 1997

#### **Directions**