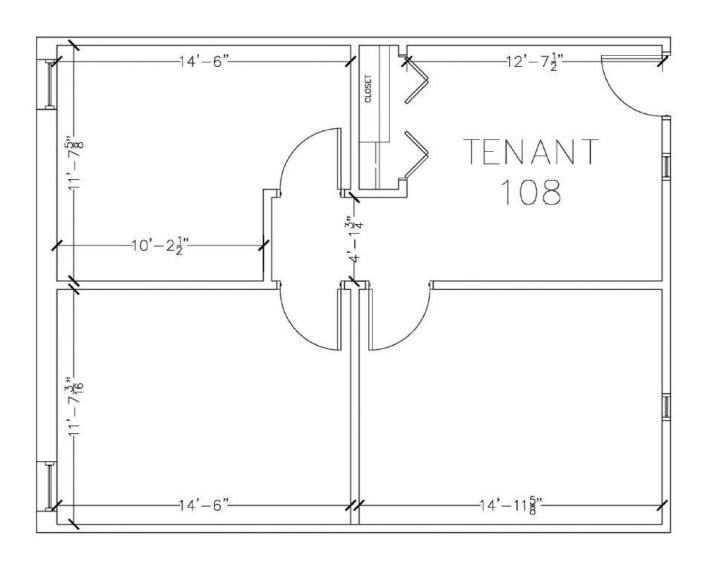

## Suite 108 - 907 RSF \$1,400.00/month

## Floor Plan

The health of your business is the heart of our business. For more than 50 years, The Anderson Group has provided trusted, respected office and executive suite leasing to businesses in the Capital Region.