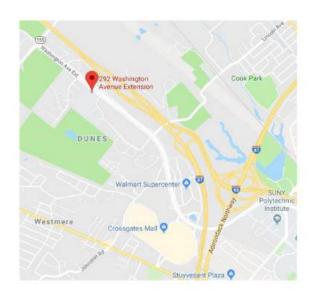

Convenient access to major highways, shopping malls and restaurants.

Private off-street parking available for 43 vehicles.

Peaceful quiet setting near Pine Bush Reserve.

Offered in "as is" condition.